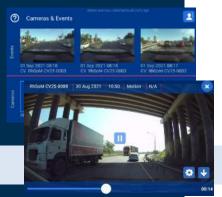

# ADAS Cloud Cam Proto

Smart automotive camera prototype for fleet monitoring

# **SoM-based Prototype**

- Based on Rhonda CV22 or CV25 Ambarella SoC
- Integrated AI for front-view ADAS from Brodmann17
- Vehicle and pedestrian detection
- Real-time audio warnings to driver
- External GPS/GLONASS module
- Connectivity through mobile Wi-Fi hotspot or USB LTE modem
- Full HD road event video recording with auto uploads to Video Cloud
- Local Wi-Fi video streaming enables viewfinder during camera installation
- Mobile App for Video Cloud access
- Camera housing with 1/4" screw for installation with off-the-shelf in-car mounts

DEMO VIDEO <a href="https://youtu.be/bxiFnRjuyoE">https://youtu.be/bxiFnRjuyoE</a>